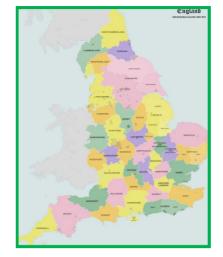

5ymbol

Ρ

-----

i

+

영국 .....

Sch X Å.Q

The UK is split up into counties. Some of these include: Shropshire, Northumberland, Somnerset and Greater Lon-

To be able to identify and name the 7 continents of the world and the 5 oceans.

To name the capital cities of the UK.

To know the UK is split up into counties and be able to name and find 4 counties: Shropshire, Northumberland. Somerset and Greater London. To be able to identify where Clee Hill and Ludlow are on a map of the UK, map of Europe and map of the World.